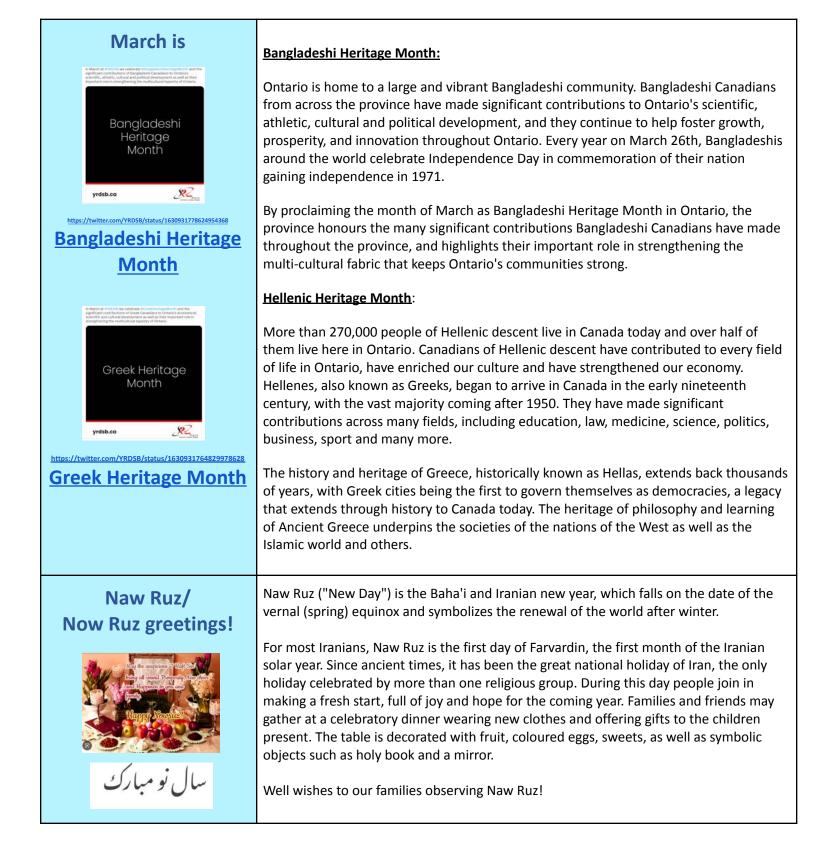

Windham Phoenixes at Area Competitions

The Intermediate Boys and Girls Basketball Teams competed this week at Area Tournaments. Both teams placed 3rd in the competition! They showed solid teamwork and gave it their all making Windham Proud! Go Phoenixes!!