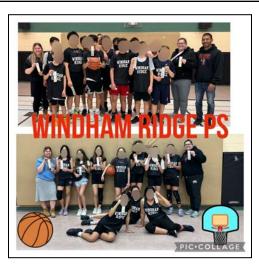

## **Talent Show**

Wednesday, March 8, 2023

We are excited to celebrate the talents of our Windham Ridge PS students! From singing to dancing to playing musical instruments such as the cello, violin and piano, to demonstrating gymnastic and taekwondo routines, our students demonstrated a wide variety of talents! The Talent Show was phenomenal and we are extremely proud of everyone for their courage and confidence in performing in front of a large group. We are so proud of each student's unique talents and the time that they took to share them with the school! Also, without the support from all teachers involved in auditions, practices, and the Talent Show, this would not have been possible! We would also like to thank all our parents, grandparents and other family members that attended our Talent Show to support our students! Your support was greatly appreciated.